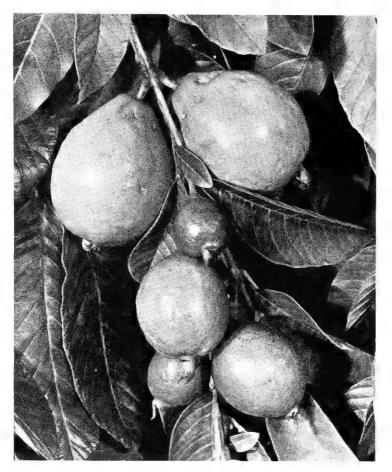

ainer, 60c; 5-gal. \$1.75.

PHOTINIA SERRULATA. Chinese Photinia. This large shrub has large, serrated, glossy green foliage, and in spring, great clusters of white flowers. Some of the large leaves turn brilliant red at various times of the year, and the young new foliage is bronzy color, giving the whole plant a handsome appearance. 1-gallon container, 60c; 5-gal. \$1.75.

## Plumbago

PLUMBAGO CAPENSIS. (Blue Plumbago), Very desirable and effective for massing of color and unsurpassed for continuous blooming and drought resisting qualities. May also be used as a shrub. Flowers are a pleasing shade of azure blue.

1-gallon container, 40c; 5-gal. \$1.50.

PLUMBAGO CAPENSIS ALBA. (White Plumbago). Same habit as above except with pure white flowers. 1-gallon container, 50c; 5-gal. \$1.75.



NEW PERUVIAN PINK GUAVA

## (Psidium guajava, variety Peruvian Pink)

This new variety bears wonderful crops of fruit, the finest quality of any of the tropical Guavas we have tried in California. The fruits are very large, yellow when ripe, with bright rose-pink flesh. It is a delicious fresh fruit, and unexcelled for jellies.

NEW GUAVA PERUVIAN PINK

Of great value, too, as an ornamental shrub, with effective foliage of bold texture and rich color. 1-gallon containers, each 75c.

#### POINSETTIA

POINSETTIA PULCHERRIMA. The Poinsettias throughout the world are known as the Christmas Flower, grown in pots, or cut for Holiday decoration. In California they make glorious garden subjects, growing from 6 to 12 feet high, with every branch covered the entire winter, with their flamboyant sc